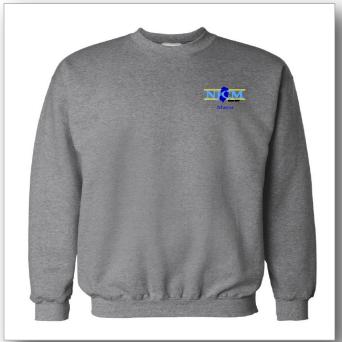

## 2014 NJCM Mayors Embroidered Grey sweatshirt

Finished product may vary slightly from photo